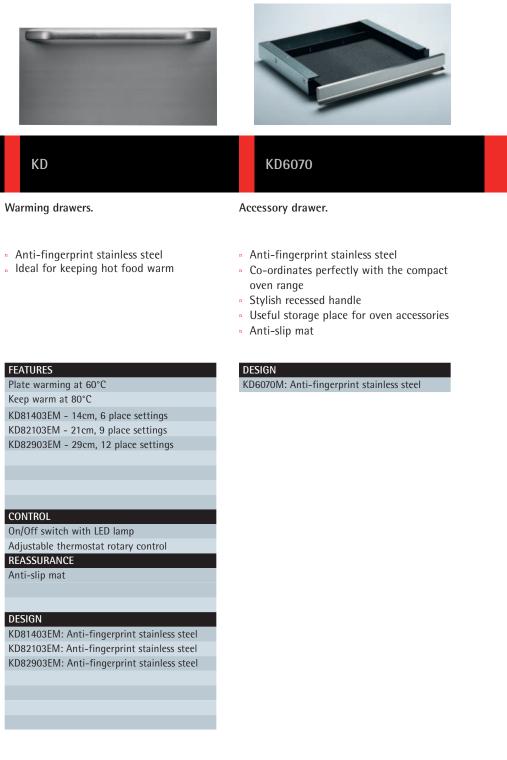

# The compact range... ...concentrated performance.

Make the most of precious kitchen space with AEG-Electrolux's small but beautiful range of compact appliances. Perfect for kitchens where space is at a premium.

Living space is a luxury in many modern households and should therefore be used with care. The compact range, with its high quality stainless steel fronts, will enhance any high-end kitchen design. Small enough to fit into a 38cm niche, the compact range is big on performance, offering the same high-performance features as their full-size equivalents. Our compact range includes a range of ovens, a coffee machine and also a 38cm refreshment centre.

## <sup>Oven</sup>

CONTROL

REASSURANCE

Child safety lock

ACCESSORIES

DESIGN

Combine your compact oven with a coffee machine, refreshment centre or warming drawer for your own unique kitchen design and performance.